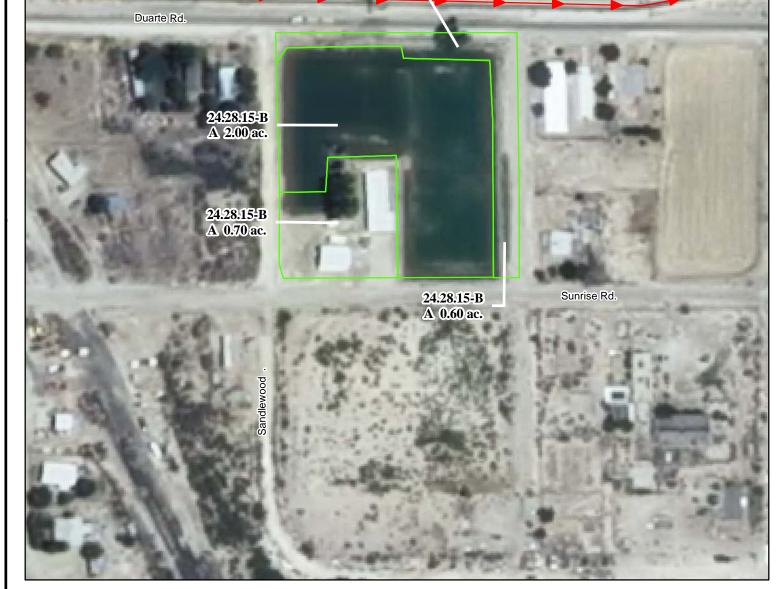

## f. Location and Amount of Irrigated Acreage:

Section 15, Township 24S, Range 28E, N.M.P.M.

Pt.  $NE^{1/4}$ 

3.30 acres

Total: 3.30 acres

As shown on the attached revised Hydrographic Survey Map for Subfile No. 24.28.15-B, and the CID Section Hydrographic Survey Map Sheet No. 6 (1999-2011), included in Part F of this Appendix, representing the Court record as of the date of the filing of this Decree.

#### f. Location and Amount of Irrigated Acreage:

Section 15, Township 24S, Range 28E, N.M.P.M.

Pt. NE<sup>1</sup>/<sub>4</sub>

0.70 acres

Total: 0.70 acres (Stacked)

As shown on the attached revised Hydrographic Survey Map for Subfile No. 24.28.15-B, and the CID Section Hydrographic Survey Map Sheet No. 6 (1999-2011), included in Part F of this Appendix, representing the Court record as of the date of the filing of this Decree.